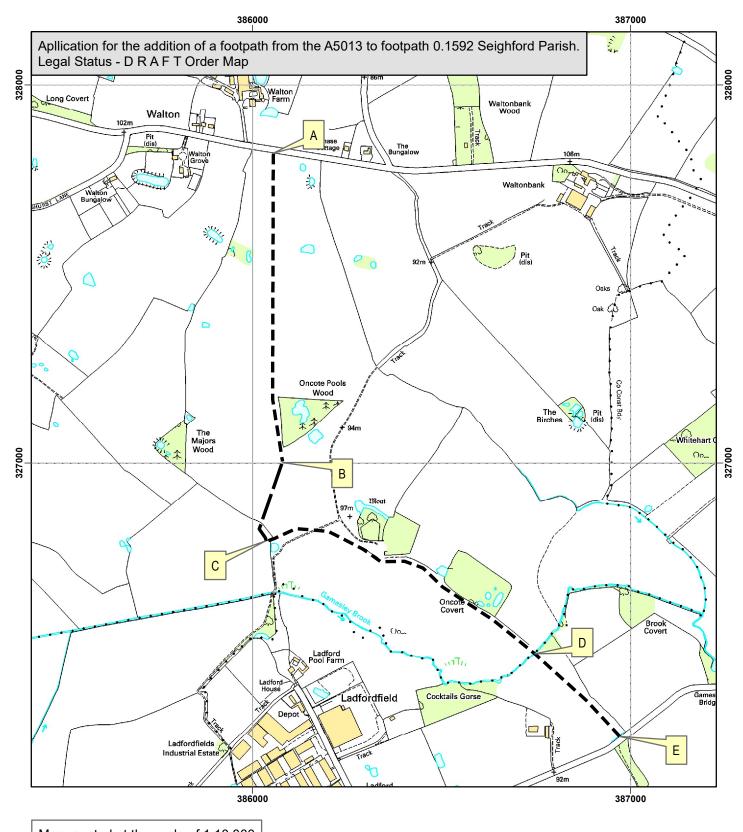

## Wildlife and Countryside Act 1981, Section 53A(2)(b) Eccleshall and Seighford Parishes, Staffordshire, Addition of Footpaths to Definitive Map and Statement.

Map created at the scale of 1:10,000 (facsimiles may vary)

Section of route being processed in seperate order

Right of Way to be added (A - B, C - D and D - E)

Section of route being processed in seperate ord

© Crown Copyright and database rights 2019. Ordnance Survey 100019422. You are not permitted to copy, sub-license, distribute or sell any of this data to third parties in any form. Use of this data is subject to the terms and conditions shown at www.staffordshire.gov.uk/maps. Produced by Staffordshire County Council, 30/04/2019.

File Reference LJ603G